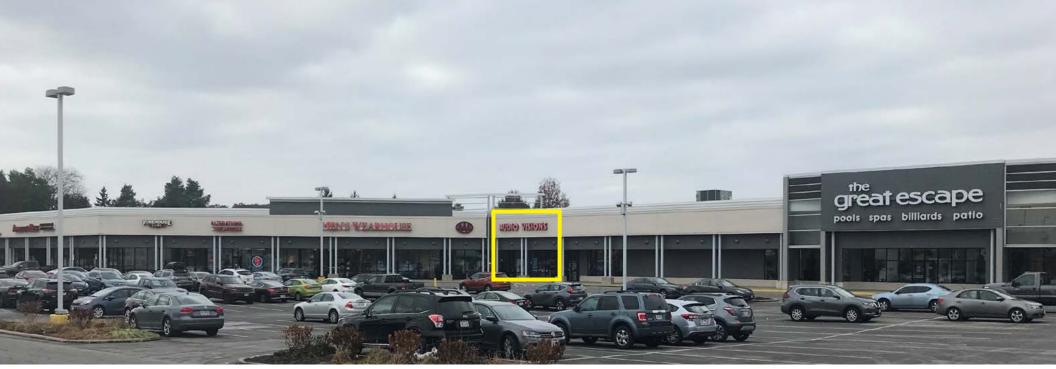

# **FOR LEASE** 17200–17290 Royalton Rd., Strongsville, OH 44136

### **PROPERTY OVERVIEW**

- · Prime retail space available in the heart of Strongsville
- 4,639 SF space available fronting Royalton Rd.
- Join the Great Escape, Men's Warehouse, Verizon Wireless, Starbucks and others
- Two lighted access points into the shopping center
- Premium parking and visibility
- $\cdot\,$  Located directly across the street from regional Southpark Mall