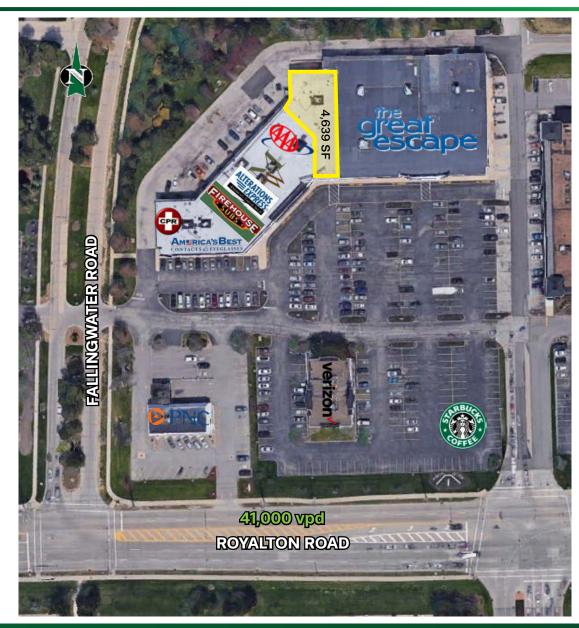

### **FOR LEASE** Great Escape Plaza – Retail Space 17200–17290 Royalton Rd., Strongsville, OH 44136

**SITE PLAN** 

Theinformation submitted herein is not guaranteed Although obtained from reliable resources, it is subject to errors, omissions, prior sale and with drawal from the market without notice. Broker has made no investigation and makes no representation of the property.

### **PROPERTY OVERVIEW**

- · Prime retail space available in the heart of Strongsville
- 4,639 SF space available fronting Royalton Rd.
- Join the Great Escape, Men's Warehouse, Verizon Wireless, Starbucks and others
- Two lighted access points into the shopping center
- Premium parking and visibility
- $\cdot\,$  Located directly across the street from regional Southpark Mall