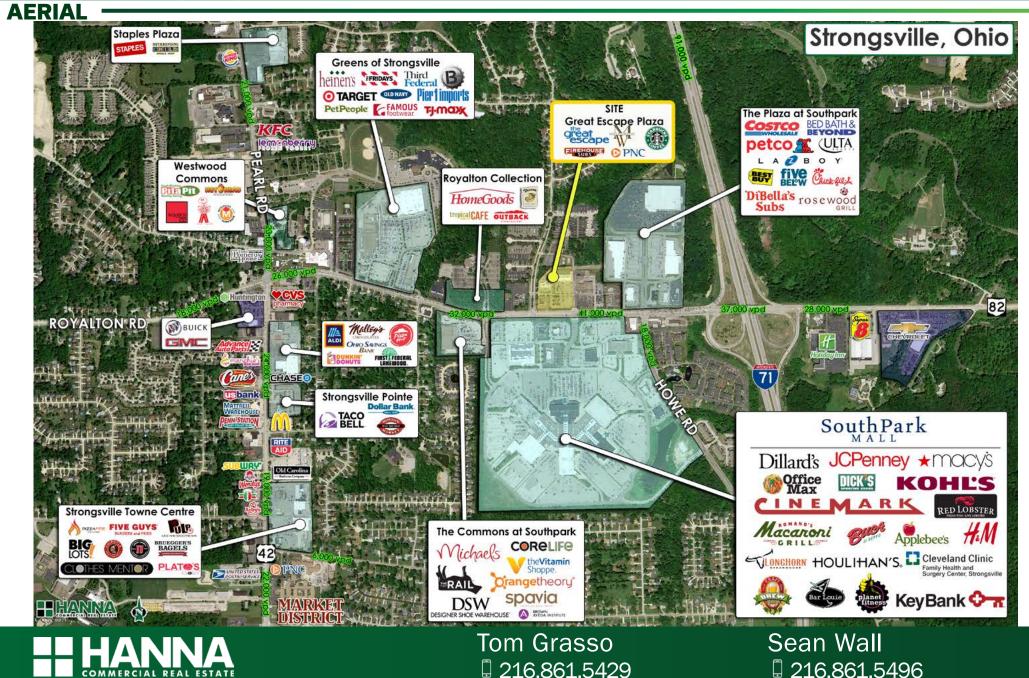

## **FOR LEASE** 17200–17290 Royalton Rd., Strongsville, OH 44136

Theinformation submitted herein is not guaranteed. Although obtained from reliable resources, tissubject to errors, om issions, prior sale and with drawal from the market without notice. Brokerhas made no investigation and makes no representation of the property.

### **PROPERTY OVERVIEW**

- · Prime retail space available in the heart of Strongsville
- 4,639 SF space available fronting Royalton Rd.
- Join the Great Escape, Men's Warehouse, Verizon Wireless, Starbucks and others
- Two lighted access points into the shopping center
- Premium parking and visibility
- $\cdot\,$  Located directly across the street from regional Southpark Mall