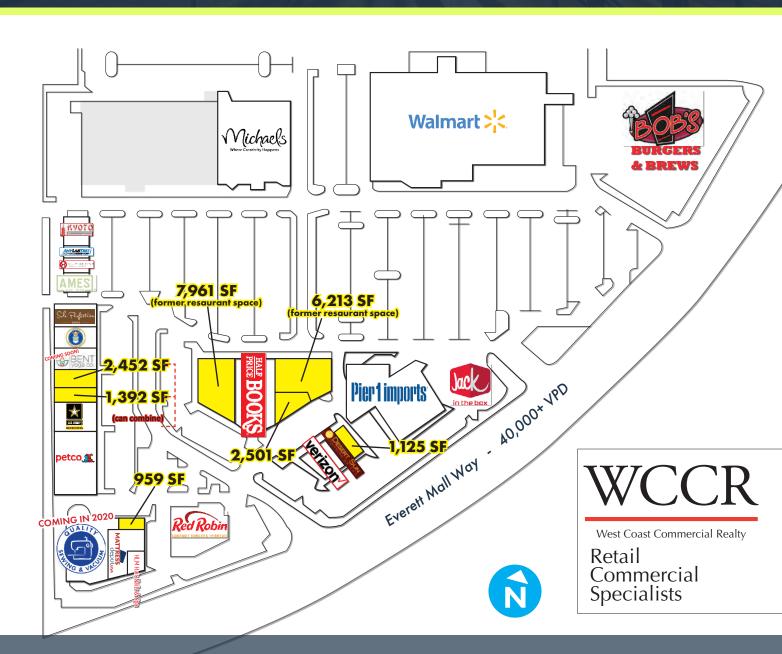

### THE OPPORTUNITY

Prime Walmart, Michael's and Pier 1 Imports center located directly across the street from the Everett Mall, which was acquired in the Fall 2017. New mall owner, Brixton Capital, "...is very excited about the growth in the area and the long term sustainability of Everett Mall."\* Everett Mall Plaza and the Everett Mall straddle Everett Mall Way with an average daily traffic count of over 40,000 VPD.

Easy, multi-point access, pylon signage and a line-up of strong, synergistic co-tenants. Unique opportunity to join an established retail area with stable, diverse retailers, service providers and restaurants. Call today for more information on options, including combining or demising spaces!