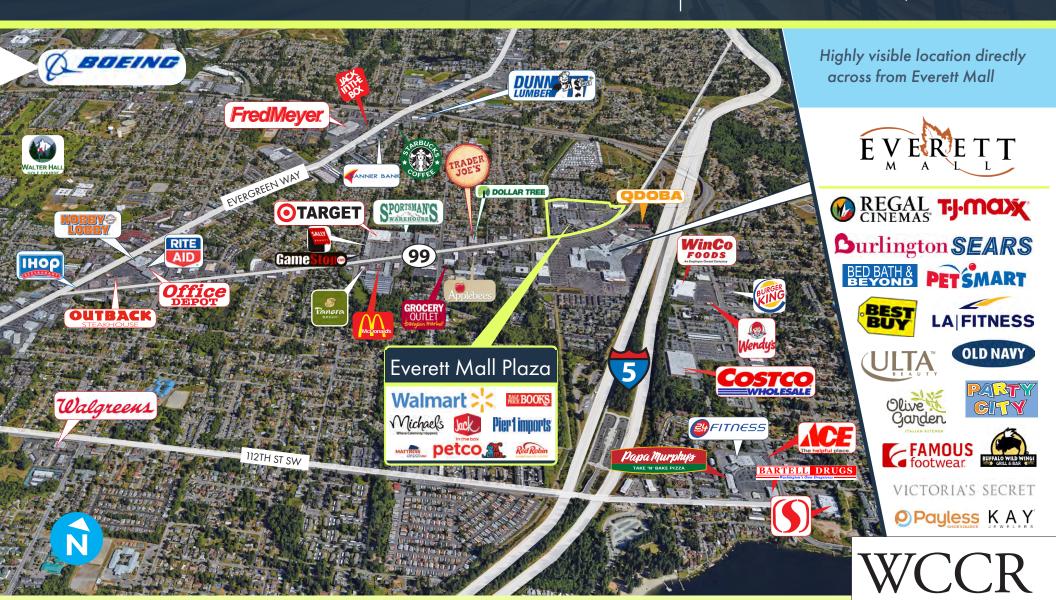

### THE OPPORTUNITY

Prime Walmart, Michael's and Pier 1 Imports center located directly across the street from the Everett Mall, which was acquired in the Fall 2017. New mall owner, Brixton Capital, "...is very excited about the growth in the area and the long term sustainability of Everett Mall."\* Everett Mall Plaza and the Everett Mall straddle Everett Mall Way with an average daily traffic count of over 40,000 VPD.

Easy, multi-point access, pylon signage and a line-up of strong, synergistic co-tenants. Unique opportunity to join an established retail area with stable, diverse retailers, service providers and restaurants. Call today for more information on options, including combining or demising spaces!

# Everett Mall Plaza

1201 - 1425 SE Everett Mall Way, Everett WA 98208

Located on the highly visible, lighted intersection of Everett Mall Way directly across from Everett Mall